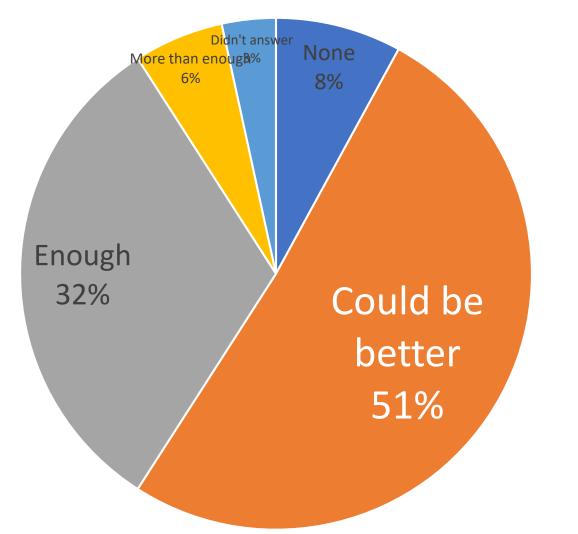

# How do you classify the level of communication with users?

aiz

MINISTÉRIO DO GOVERNO MEIO AMBIENTE FEDERAL