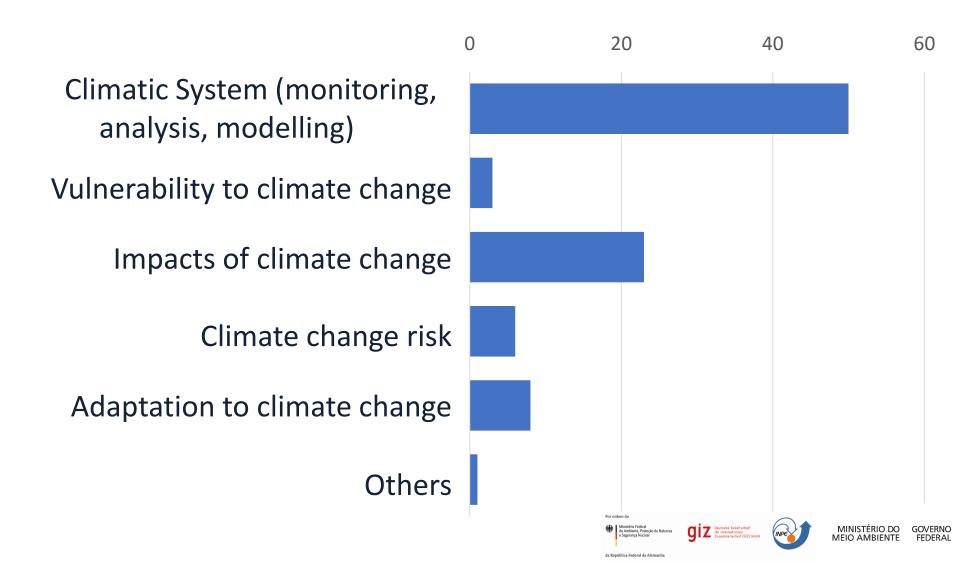

#### Enhancing Climate Services for Infrastructutre investments – CSI



# Mapping of Climate Services in Brazil

Pablo Borges Second Klimapolis workshop, 20.12.2018

Por ordem do

Ministério Federal do Ambiente, Proteção da Natureza e Segurança Nuclear





MINISTÉRIO DO MEIO AMBIENTE





MINISTÉRIO DO

**GOAL:** Increase the use of climate services in planning and climate risk assessments of infrastructure investments.





# **Objective**: identify and promote institutions that provide climate information in Brazil







# Activities



122



## The institution is:



# What is the thematic focus on climate services?



#### What are the main sectoral topics?



## How do you classify your service?



# How do you classify your product?



# Do you use climate data / information from other institutions or initiatives?



## Who are the users of your services?



# How is the interaction with the user? Through:



# How do you classify the level of communication with users?







aiz

MINISTÉRIO DO GOVERNO MEIO AMBIENTE FEDERAL

# Do you have any suggestions to improve the user interface?









# What would you like to see in the mapping of climate services?









# Next steps



| AdaptaCLIMA                               | Rede AdaptaCLIMA<br>Login<br>Não tem login? Cadastre-se!   |
|-------------------------------------------|------------------------------------------------------------|
| Sobre