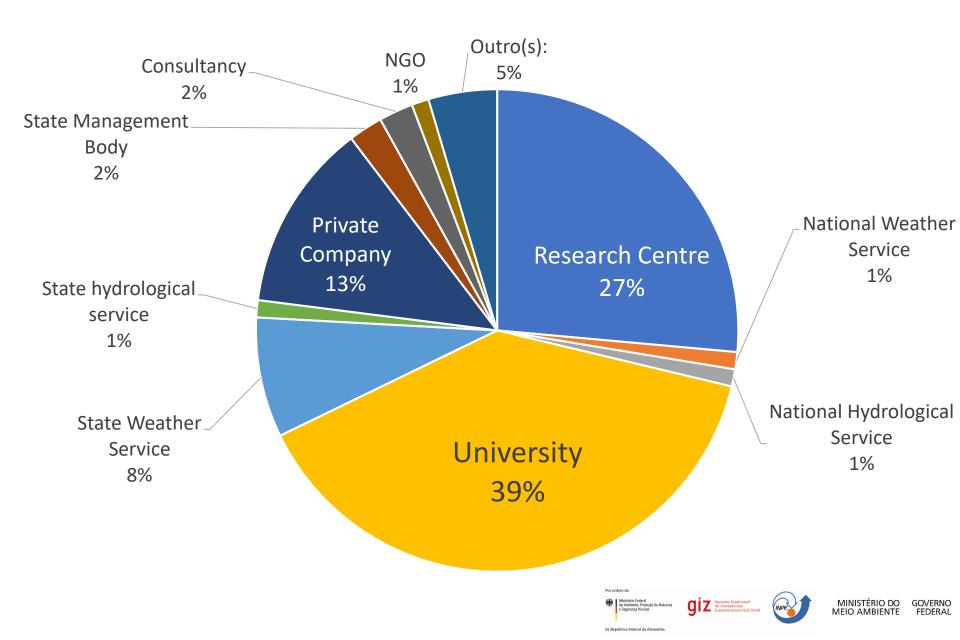

#### Enhancing Climate Services for Infrastructutre investments – CSI



# Mapping of Climate Services in Brazil

Pablo Borges Second Klimapolis workshop, 20.12.2018

Por ordem do

Ministério Federal do Ambiente, Proteção da Natureza e Segurança Nuclear





MINISTÉRIO DO MEIO AMBIENTE





MINISTÉRIO DO

**GOAL:** Increase the use of climate services in planning and climate risk assessments of infrastructure investments.





# **Objective**: identify and promote institutions that provide climate information in Brazil







# Activities



122



## The institution is:



# What is the thematic focus on climate services?



#### What are the main sectoral topics?



## How do you classify your service?



# How do you classify your product?



# Do you use climate data / information from other institutions or initiatives?



## Who are the users of your services?



# How is the interaction with the user? Through:



# How do you classify the level of communication with users?







aiz

MINISTÉRIO DO GOVERNO MEIO AMBIENTE FEDERAL

# Do you have any suggestions to improve the user interface?









# What would you like to see in the mapping of climate services?









# Next steps



| AdaptaCLIMA                               | Rede AdaptaCLIMA<br>Login<br>Não tem login? Cadastre-se!   |
|-------------------------------------------|----------------