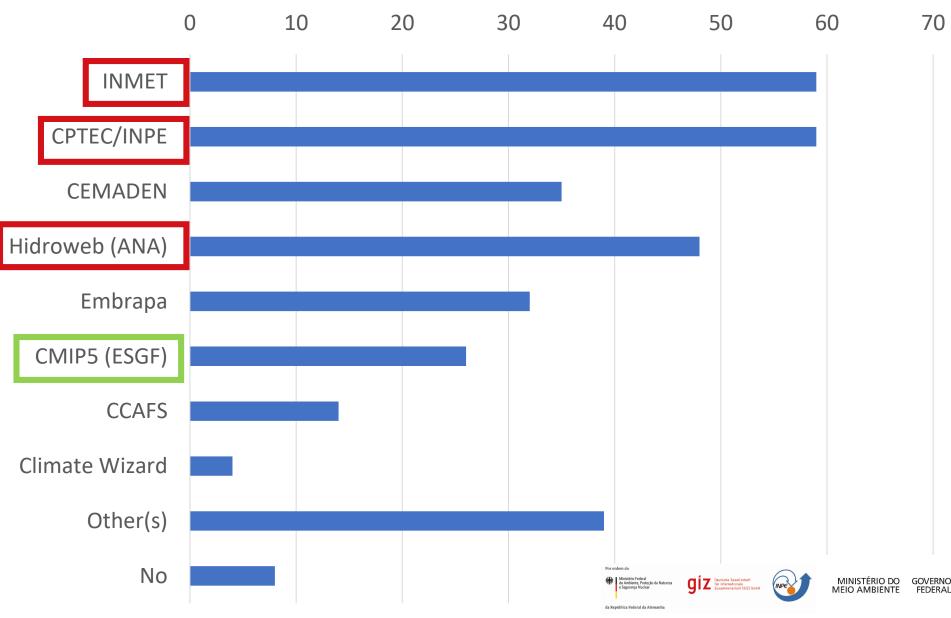

nfrastructutre investments – CSI



# Mapping of Climate Services in Brazil

Pablo Borges Second Klimapolis workshop, 20.12.2018

Por ordem do

Ministério Federal do Ambiente, Proteção da Natureza e Segurança Nuclear





MINISTÉRIO DO MEIO AMBIENTE





MINISTÉRIO DO

**GOAL:** Increase the use of climate services in planning and climate risk assessments of infrastructure investments.





# **Objective**: identify and promote institutions that provide climate information in Brazil







# Activities



122



## The institution is:



# What is the thematic focus on climate services?



#### What are the main sectoral topics?



## How do you classify your service?



# How do you classify your product?



# Do you use climate data / information from other institutions or initiatives?



## Who are the users of your services?



# How is the interaction with the user? Through:



# How do you classify the level of communication with users?







aiz

MINISTÉRIO DO GOVERNO MEIO AMBIENTE FEDERAL

# Do you have any suggestions to improve the user interface?









# What would you like to see in the mapping of climate services?









# Next steps



| AdaptaCLIMA                               | Rede AdaptaCLIMA<br>Login<br>Não tem login? Cadastre-se!   |
|-------------------------------------------|------------------------------------------------------------|
| Sobre AdaptaClima Entenda adaptação Temas | Biblioteca de conteúdos Mapa interativo PNA <b>Q</b>       |
| Home > Rede AdaptaCLIMA                   |