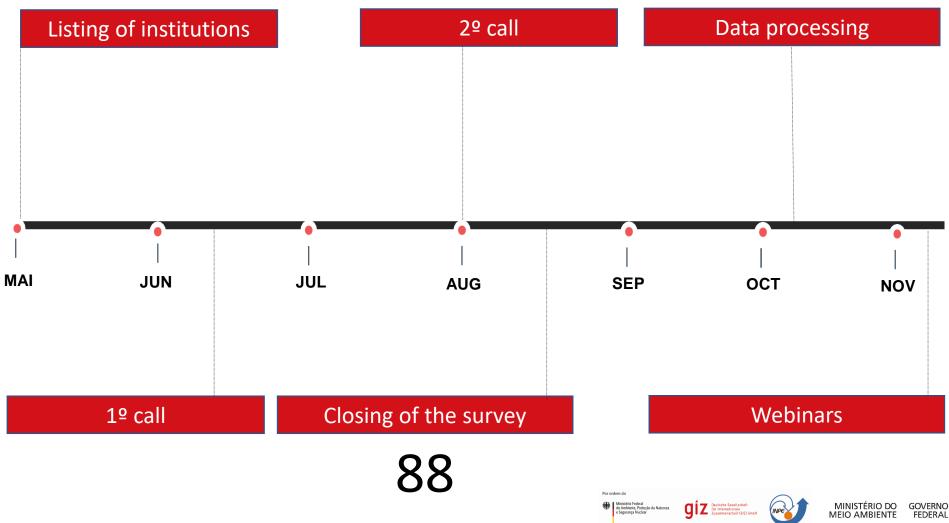

#### Enhancing Climate Services for Infrastructutre investments – CSI



# Mapping of Climate Services in Brazil

Pablo Borges Second Klimapolis workshop, 20.12.2018

Por ordem do

Ministério Federal do Ambiente, Proteção da Natureza e Segurança Nuclear





MINISTÉRIO DO MEIO AMBIENTE





MINISTÉRIO DO

**GOAL:** Increase the use of climate services in planning and climate risk assessments of infrastructure investments.





# **Objective**: identify and promote institutions that provide climate information in Brazil







# Activities



122



## The institution is:



# What is the thematic focus on climate services?



#### What are the main sectoral topics?



## How do you classify your service?



# How do you classify your product?



# Do you use climate data / information from other institutions or initiatives?



## Who are the users of your services?



# How is the interaction with the user? Through:



# How do you classify the level of communication with users?







aiz

MINISTÉRIO DO GOVERNO MEIO AMBIENTE FEDERAL

# Do you have any suggestions to improve the user interface?









# What would you like to see in the mapping of climate services?









# Next steps



| AdaptaCLIMA                               | Rede AdaptaCLIMA<br>Login<br>Não tem login? Cadastre-se!   |
|----------------------------------