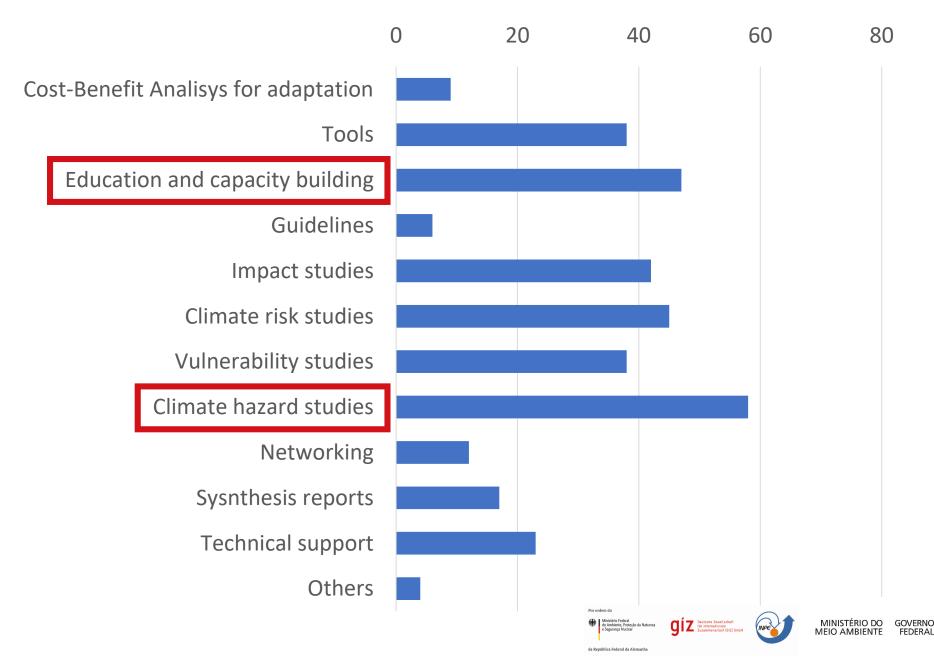

#### Enhancing Climate Services for Infrastructutre investments – CSI



# Mapping of Climate Services in Brazil

Pablo Borges Second Klimapolis workshop, 20.12.2018

Por ordem do

Ministério Federal do Ambiente, Proteção da Natureza e Segurança Nuclear





MINISTÉRIO DO MEIO AMBIENTE





MINISTÉRIO DO

**GOAL:** Increase the use of climate services in planning and climate risk assessments of infrastructure investments.





# **Objective**: identify and promote institutions that provide climate information in Brazil







# Activities



122



## The institution is:



# What is the thematic focus on climate services?



#### What are the main sectoral topics?



## How do you classify your service?



# How do you classify your product?



# Do you use climate data / information from other institutions or initiatives?



## Who are the users of your services?



# How is the interaction with the user? Through:



# How do you classify the level of communication with users?







aiz

MINISTÉRIO DO GOVERNO MEIO AMBIENTE FEDERAL

# Do you have any suggestions to improve the user interface?









# What would you like to see in the mapping of climate services?









# Next steps



| AdaptaCLIMA                               | Rede AdaptaCLIMA<br>Login<br>Não tem login? Cadastre-se!   |
|-------------------------------------------|------------------------------------------------------------|
| Sobre AdaptaClima Entenda adaptação Temas | Biblioteca de conteúdos Mapa interativo PNA