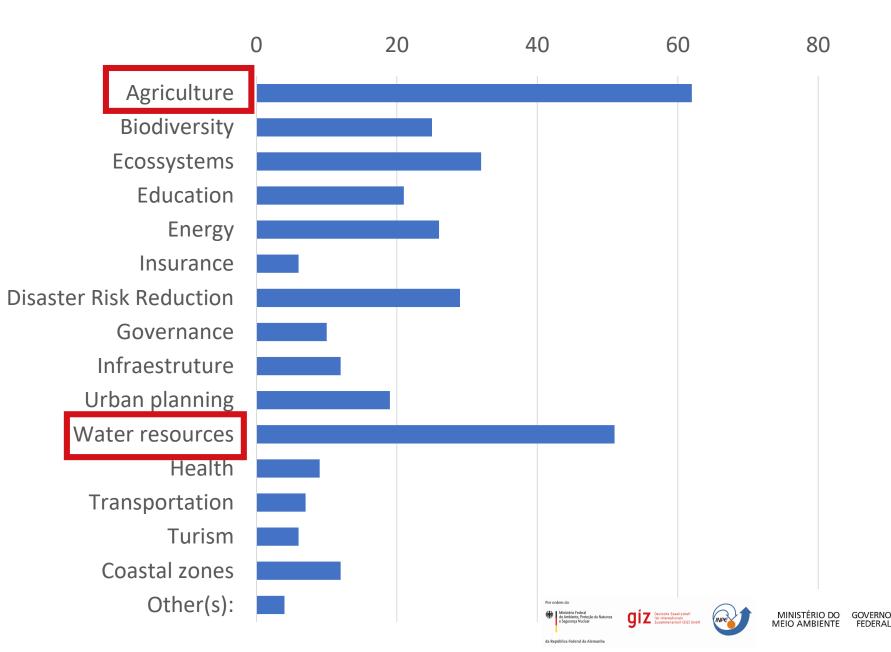

#### Enhancing Climate Services for Infrastructutre investments – CSI



# Mapping of Climate Services in Brazil

Pablo Borges Second Klimapolis workshop, 20.12.2018

Por ordem do

Ministério Federal do Ambiente, Proteção da Natureza e Segurança Nuclear





MINISTÉRIO DO MEIO AMBIENTE





MINISTÉRIO DO

**GOAL:** Increase the use of climate services in planning and climate risk assessments of infrastructure investments.





# **Objective**: identify and promote institutions that provide climate information in Brazil







# Activities



122



## The institution is:



# What is the thematic focus on climate services?



#### What are the main sectoral topics?



## How do you classify your service?



# How do you classify your product?



# Do you use climate data / information from other institutions or initiatives?



## Who are the users of your services?



# How is the interaction with the user? Through:



# How do you classify the level of communication with users?







aiz

MINISTÉRIO DO GOVERNO MEIO AMBIENTE FEDERAL

# Do you have any suggestions to improve the user interface?









# What would you like to see in the mapping of climate services?









# Next steps



| AdaptaCLIMA                               | Rede AdaptaCLIMA<br>Login<br>Não tem login? Cadastre-se!   |
|-------------------------------------------|------------------------------------------------------------|
| Sobre AdaptaClima Entenda adaptação Temas | Bibl