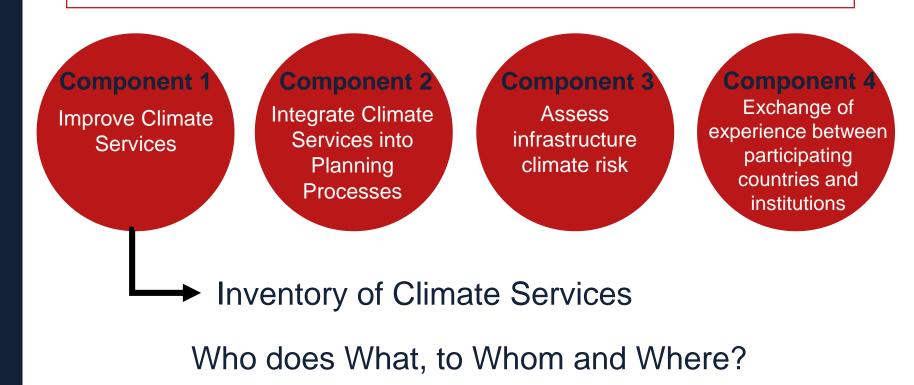

MINISTÉRIO DO

**GOAL:** Increase the use of climate services in planning and climate risk assessments of infrastructure investments.

# **Objective**: identify and promote institutions that provide climate information in Brazil

# Activities

122