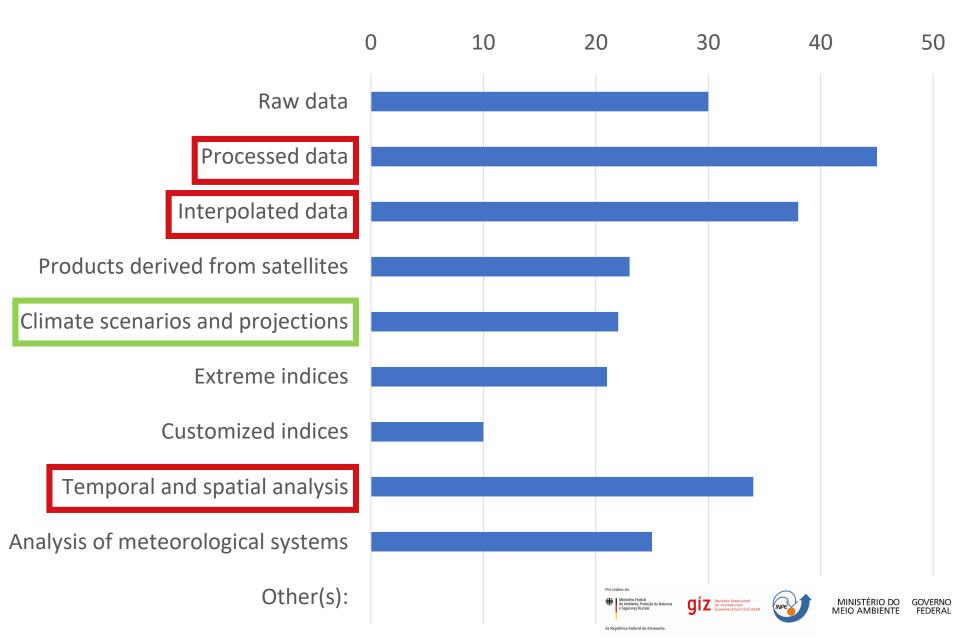

#### Enhancing Climate Services for Infrastructutre investments – CSI



# Mapping of Climate Services in Brazil

Pablo Borges Second Klimapolis workshop, 20.12.2018

Por ordem do

Ministério Federal do Ambiente, Proteção da Natureza e Segurança Nuclear





MINISTÉRIO DO MEIO AMBIENTE





MINISTÉRIO DO

**GOAL:** Increase the use of climate services in planning and climate risk assessments of infrastructure investments.





# **Objective**: identify and promote institutions that provide climate information in Brazil







# Activities



122



## The institution is:



# What is the thematic focus on climate services?



#### What are the main sectoral topics?



## How do you classify your service?



# How do you classify your product?



# Do you use climate data / information from other institutions or initiatives?



## Who are the users of your services?



# How is the interaction with the user? Through:



# How do you classify the level of communication with users?







aiz

MINISTÉRIO DO GOVERNO MEIO AMBIENTE FEDERAL

# Do you have any suggestions to improve the user interface?









# What would you like to see in the mapping of climate services?









# Next steps



| AdaptaCLIMA                               | Rede AdaptaCLIMA<br>Login<br>Não tem login? Cadastre-se!   |
|-------------------------------------------|------------------------------------------------------------|
| Sobre AdaptaClima Entenda adaptação Temas | Biblioteca de conteúdos Mapa interativo PNA <b>Q</b>       |
| Home > Rede AdaptaCL