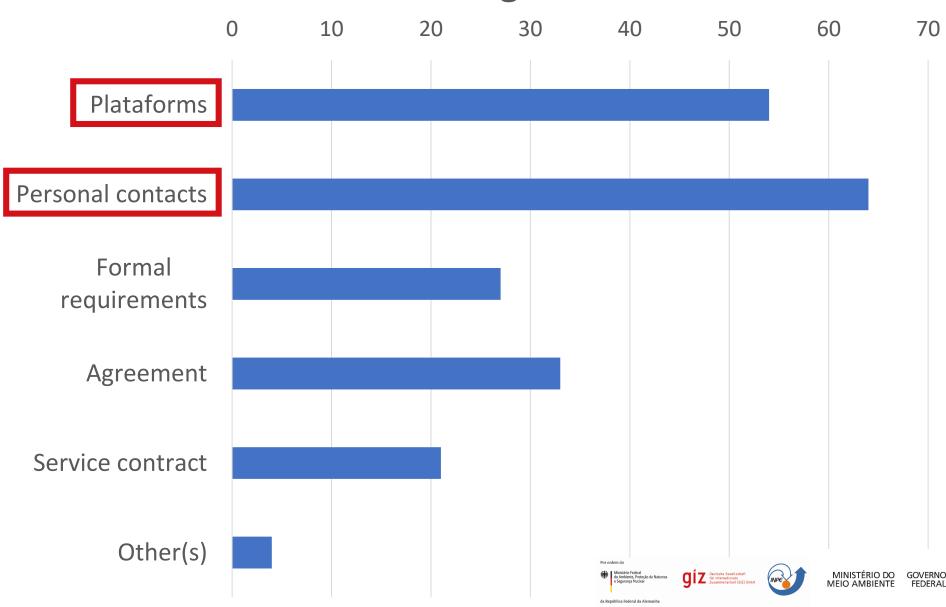

nd Klimapolis workshop, 20.12.2018

Por ordem do

Ministério Federal do Ambiente, Proteção da Natureza e Segurança Nuclear





MINISTÉRIO DO MEIO AMBIENTE





MINISTÉRIO DO

**GOAL:** Increase the use of climate services in planning and climate risk assessments of infrastructure investments.





# **Objective**: identify and promote institutions that provide climate information in Brazil







# Activities



122



## The institution is:



# What is the thematic focus on climate services?



#### What are the main sectoral topics?



## How do you classify your service?



# How do you classify your product?



# Do you use climate data / information from other institutions or initiatives?



## Who are the users of your services?



# How is the interaction with the user? Through:



# How do you classify the level of communication with users?







aiz

MINISTÉRIO DO GOVERNO MEIO AMBIENTE FEDERAL

# Do you have any suggestions to improve the user interface?









# What would you like to see in the mapping of climate services?









# Next steps



| AdaptaCLIMA                               | Rede AdaptaCLIMA<br>Login<br>Não tem login? Cadastre-se!   |
|-------------------------------------------|------------------------------------------------------------|
| Sobre AdaptaClima Entenda adaptação Temas | Biblioteca de conteúdos Mapa interativo PNA <b>Q</b>       |
| Home > Rede AdaptaCLIMA                   |                                                            |
| Procure por pessoas ou organizações       |