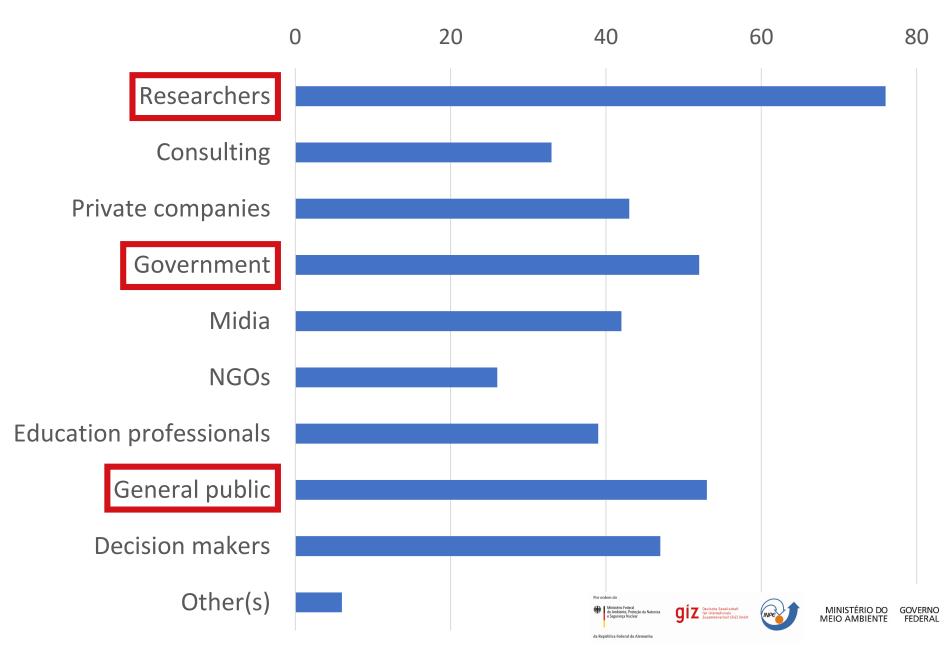

ing of Climate Services in Brazil

Pablo Borges Second Klimapolis workshop, 20.12.2018

Por ordem do

Ministério Federal do Ambiente, Proteção da Natureza e Segurança Nuclear





MINISTÉRIO DO MEIO AMBIENTE





MINISTÉRIO DO

**GOAL:** Increase the use of climate services in planning and climate risk assessments of infrastructure investments.





# **Objective**: identify and promote institutions that provide climate information in Brazil







# Activities



122



## The institution is:



# What is the thematic focus on climate services?



#### What are the main sectoral topics?



## How do you classify your service?



# How do you classify your product?



# Do you use climate data / information from other institutions or initiatives?



## Who are the users of your services?



# How is the interaction with the user? Through:



# How do you classify the level of communication with users?







aiz

MINISTÉRIO DO GOVERNO MEIO AMBIENTE FEDERAL

# Do you have any suggestions to improve the user interface?









# What would you like to see in the mapping of climate services?









# Next steps



| AdaptaCLIMA                               | Rede AdaptaCLIMA<br>Login<br>Não tem login? Cadastre-se!   |
|-------------------------------------------|------------------------------------------------------------|
| Sobre AdaptaClima Entenda adaptação Temas | Biblioteca de conteúdos Mapa interativo PNA <b>Q</b>       |
| Home > Rede AdaptaCLIMA                   |                                                            |
| Procure por pessoas ou organizações