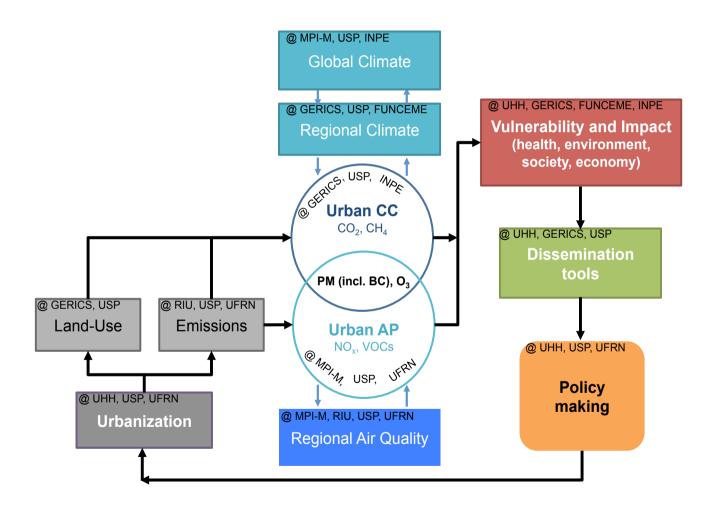

### Klimapolis Objectives

- To foster the integration of advanced tools for the assessment, monitoring, modeling – including source apportionment – with innovative technological options and strategies to reduce the carbon footprint and improve the air quality of urban areas.
- To co-design with city officials and assess win-win solutions that will lead to the development of smart cities, resilient to climate change and air pollution
- To develop tools in support of integrated air quality and climate change governance with the aim of designing and implementing adequate abatement strategies and practices.
- To conceptualize, initiate and develop a joint German-Brazilian institute on urbanization and climate change

### Klimapolis Work Packages

### Phase I – Starting phase (2018-19)

- WP 1 Assess City and Stakeholder Needs. (Lead: UHH and USP)
- WP 2 Regional CC and AP analysis and modeling (Lead: MPI-M, RIU and INPE)
- WP 3 Integrated Assessment, dissemination and decision-making tools (Lead: GERICS and Funceme)

### Phase II: Consolidating phase (2020-22)

- WP 4 Realizing Change Assessing Effectiveness of CC and AP Mitigation Strategies (Lead: MPI-M and INPE)
- WP5 Knowledge Integration and Trade-off Analysis (Lead: GERICS and Funceme)
- WP 6 Transdisciplinary Stakeholder Engagement, Policy Support, and Awareness Raising (Lead: UHH and USP)